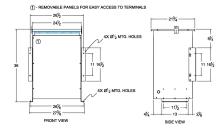

## SCHEMATIC/DIAGRAM AND DIMENSION PICTURES

Single Phase Isolation Transformer with a capacity of 75kVA, transforming 400 Volts to 230 Volts

**OFFICIAL QUOTE** 