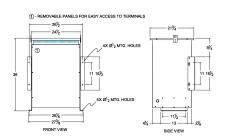

#### **SCHEMATIC/DIAGRAM AND DIMENSION PICTURES**

Three Phase Isolation Transformer with a capacity of 75kVA, transforming 400 Volts to 220Y/127 Volts