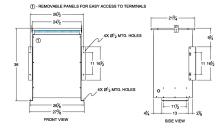

#### SCHEMATIC/DIAGRAM AND DIMENSION PICTURES

Three Phase Isolation Transformer with a capacity of 75kVA, transforming 400 Volts to 220Y/127 Volts

**OFFICIAL QUOTE** 