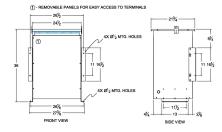

## SCHEMATIC/DIAGRAM AND DIMENSION PICTURES

Single Phase Isolation Transformer with a capacity of 75kVA, transforming 400 Volts to 120 Volts

**OFFICIAL QUOTE** 