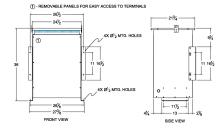

#### SCHEMATIC/DIAGRAM AND DIMENSION PICTURES

Three Phase Isolation Transformer with a capacity of 75kVA, transforming 380 Volts to 600Y/347 Volts

**OFFICIAL QUOTE** 