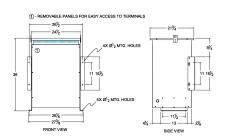

#### **SCHEMATIC/DIAGRAM AND DIMENSION PICTURES**

Three Phase Isolation Transformer with a capacity of 75kVA, transforming 380 Volts to 600Y/347 Volts