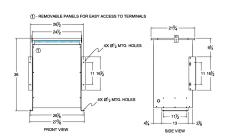

#### **SCHEMATIC/DIAGRAM AND DIMENSION PICTURES**

Three Phase Isolation Transformer with a capacity of 75kVA, transforming 380 Volts to 600Y/347 Volts