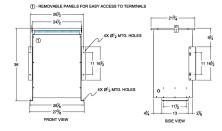

#### SCHEMATIC/DIAGRAM AND DIMENSION PICTURES

Three Phase Isolation Transformer with a capacity of 75kVA, transforming 380 Volts to 575Y/332 Volts

**OFFICIAL QUOTE** 