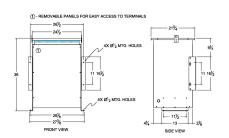

#### **SCHEMATIC/DIAGRAM AND DIMENSION PICTURES**

Three Phase Isolation Transformer with a capacity of 75kVA, transforming 380 Volts to 575Y/332 Volts