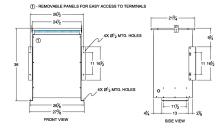

#### SCHEMATIC/DIAGRAM AND DIMENSION PICTURES

Three Phase Isolation Transformer with a capacity of 75kVA, transforming 380 Volts to 460Y/266 Volts

**OFFICIAL QUOTE** 