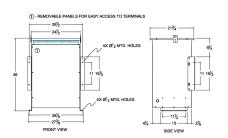

#### **SCHEMATIC/DIAGRAM AND DIMENSION PICTURES**

Three Phase Isolation Transformer with a capacity of 75kVA, transforming 380 Volts to 460Y/266 Volts