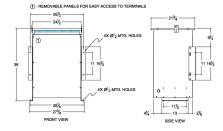

#### SCHEMATIC/DIAGRAM AND DIMENSION PICTURES

Three Phase Isolation Transformer with a capacity of 75kVA, transforming 380 Volts to 460Y/266 Volts

**OFFICIAL QUOTE** 