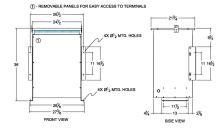

#### SCHEMATIC/DIAGRAM AND DIMENSION PICTURES

Three Phase Isolation Transformer with a capacity of 75kVA, transforming 380 Volts to 460Y/266 Volts

**OFFICIAL QUOTE** 