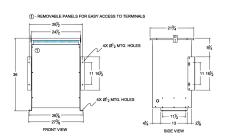

#### **SCHEMATIC/DIAGRAM AND DIMENSION PICTURES**

Three Phase Isolation Transformer with a capacity of 75kVA, transforming 380 Volts to 416Y/240 Volts