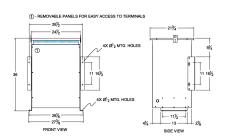

#### **SCHEMATIC/DIAGRAM AND DIMENSION PICTURES**

Three Phase Isolation Transformer with a capacity of 75kVA, transforming 380 Volts to 415Y/240 Volts