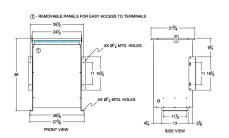

#### **SCHEMATIC/DIAGRAM AND DIMENSION PICTURES**

Three Phase Isolation Transformer with a capacity of 75kVA, transforming 380 Volts to 400Y/231 Volts