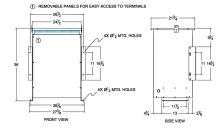

## SCHEMATIC/DIAGRAM AND DIMENSION PICTURES

Single Phase Isolation Transformer with a capacity of 75kVA, transforming 380 Volts to 400 Volts

**OFFICIAL QUOTE** 