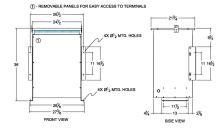

## SCHEMATIC/DIAGRAM AND DIMENSION PICTURES

Single Phase Isolation Transformer with a capacity of 75kVA, transforming 380 Volts to 380 Volts

**OFFICIAL QUOTE** 

### **75KVA 380 VOLTS TO 380 VOLTS** SINGLE PHASE ISOLATION TRANSFORMER