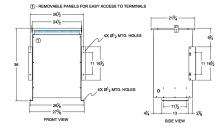

## SCHEMATIC/DIAGRAM AND DIMENSION PICTURES

Single Phase Isolation Transformer with a capacity of 75kVA, transforming 380 Volts to 380 Volts

**OFFICIAL QUOTE** 