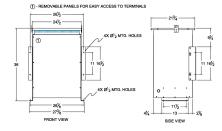

## SCHEMATIC/DIAGRAM AND DIMENSION PICTURES

Single Phase Isolation Transformer with a capacity of 75kVA, transforming 380 Volts to 380 Volts

**OFFICIAL QUOTE** 

### 75KVA 380 VOLTS TO 380 VOLTS SINGLE PHASE ISOLATION TRANSFORMER