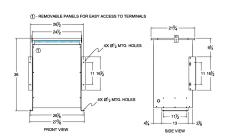

#### **SCHEMATIC/DIAGRAM AND DIMENSION PICTURES**

Three Phase Isolation Transformer with a capacity of 75kVA, transforming 380 Volts to 240Y/139 Volts