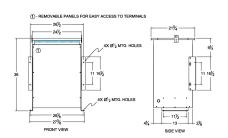

#### **SCHEMATIC/DIAGRAM AND DIMENSION PICTURES**

Three Phase Isolation Transformer with a capacity of 75kVA, transforming 380 Volts to 240Y/139 Volts