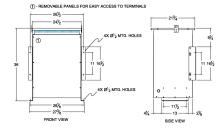

#### SCHEMATIC/DIAGRAM AND DIMENSION PICTURES

Three Phase Isolation Transformer with a capacity of 75kVA, transforming 380 Volts to 240Y/139 Volts

**OFFICIAL QUOTE** 