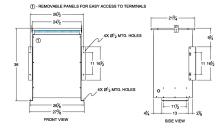

#### SCHEMATIC/DIAGRAM AND DIMENSION PICTURES

Three Phase Isolation Transformer with a capacity of 75kVA, transforming 380 Volts to 240Y/139 Volts

**OFFICIAL QUOTE** 