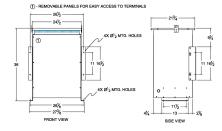

#### SCHEMATIC/DIAGRAM AND DIMENSION PICTURES

Three Phase Isolation Transformer with a capacity of 75kVA, transforming 380 Volts to 240Y/139 Volts

**OFFICIAL QUOTE** 