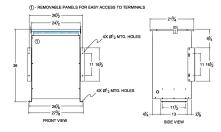

### SCHEMATIC/DIAGRAM AND DIMENSION PICTURES

Single Phase Isolation Transformer with a capacity of 75kVA, transforming 380 Volts to 240/480 Volts

**OFFICIAL QUOTE** 