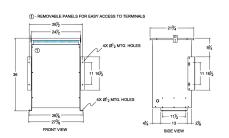

### **SCHEMATIC/DIAGRAM AND DIMENSION PICTURES**

Three Phase Isolation Transformer with a capacity of 75kVA, transforming 380 Volts to 230Y/133 Volts