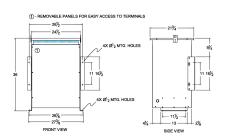

#### **SCHEMATIC/DIAGRAM AND DIMENSION PICTURES**

Three Phase Isolation Transformer with a capacity of 75kVA, transforming 380 Volts to 230Y/133 Volts