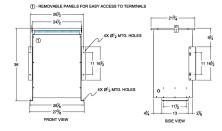

#### SCHEMATIC/DIAGRAM AND DIMENSION PICTURES

Three Phase Isolation Transformer with a capacity of 75kVA, transforming 380 Volts to 230Y/133 Volts

**OFFICIAL QUOTE** 