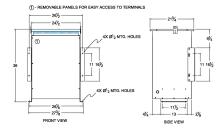

### SCHEMATIC/DIAGRAM AND DIMENSION PICTURES

Single Phase Isolation Transformer with a capacity of 75kVA, transforming 380 Volts to 230/460 Volts

**OFFICIAL QUOTE** 