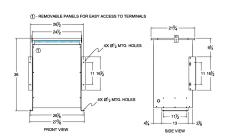

#### **SCHEMATIC/DIAGRAM AND DIMENSION PICTURES**

Three Phase Isolation Transformer with a capacity of 75kVA, transforming 380 Volts to 220Y/127 Volts