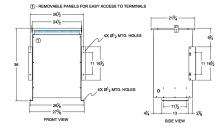

#### SCHEMATIC/DIAGRAM AND DIMENSION PICTURES

Three Phase Isolation Transformer with a capacity of 75kVA, transforming 380 Volts to 208Y/120 Volts

**OFFICIAL QUOTE** 