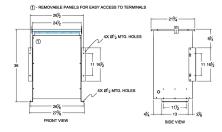

## SCHEMATIC/DIAGRAM AND DIMENSION PICTURES

Single Phase Isolation Transformer with a capacity of 75kVA, transforming 380 Volts to 208 Volts

**OFFICIAL QUOTE** 