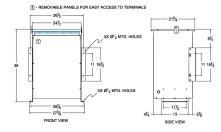

## SCHEMATIC/DIAGRAM AND DIMENSION PICTURES

Single Phase Isolation Transformer with a capacity of 75kVA, transforming 380 Volts to 208 Volts

**OFFICIAL QUOTE** 