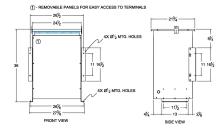

## SCHEMATIC/DIAGRAM AND DIMENSION PICTURES

Single Phase Isolation Transformer with a capacity of 75kVA, transforming 380 Volts to 200 Volts

**OFFICIAL QUOTE** 