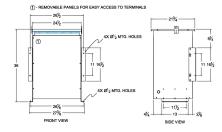

### SCHEMATIC/DIAGRAM AND DIMENSION PICTURES

Single Phase Isolation Transformer with a capacity of 75kVA, transforming 380 Volts to 120/240 Volts

**OFFICIAL QUOTE** 

# 

### 75KVA 380 VOLTS TO 120/240 VOLTS SINGLE PHASE ISOLATION TRANSFORMER