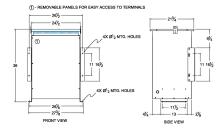

### SCHEMATIC/DIAGRAM AND DIMENSION PICTURES

Single Phase Isolation Transformer with a capacity of 75kVA, transforming 380 Volts to 120/240 Volts

**OFFICIAL QUOTE** 