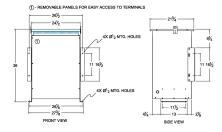

### SCHEMATIC/DIAGRAM AND DIMENSION PICTURES

Single Phase Isolation Transformer with a capacity of 75kVA, transforming 380 Volts to 110/220 Volts

**OFFICIAL QUOTE** 