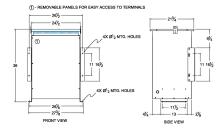

### SCHEMATIC/DIAGRAM AND DIMENSION PICTURES

Single Phase Isolation Transformer with a capacity of 75kVA, transforming 380 Volts to 110/220 Volts

**OFFICIAL QUOTE** 