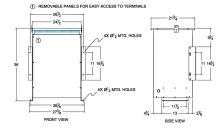

#### SCHEMATIC/DIAGRAM AND DIMENSION PICTURES

Three Phase Isolation Transformer with a capacity of 75kVA, transforming 347 Volts to 550Y/318 Volts

**OFFICIAL QUOTE** 