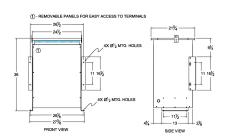

#### **SCHEMATIC/DIAGRAM AND DIMENSION PICTURES**

Three Phase Isolation Transformer with a capacity of 75kVA, transforming 347 Volts to 440Y/254 Volts