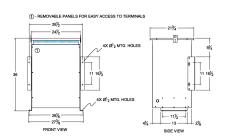

#### **SCHEMATIC/DIAGRAM AND DIMENSION PICTURES**

Three Phase Isolation Transformer with a capacity of 75kVA, transforming 347 Volts to 416Y/240 Volts