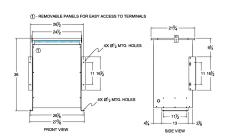

#### **SCHEMATIC/DIAGRAM AND DIMENSION PICTURES**

Three Phase Isolation Transformer with a capacity of 75kVA, transforming 347 Volts to 416Y/240 Volts