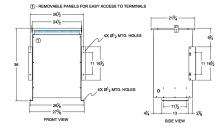

#### SCHEMATIC/DIAGRAM AND DIMENSION PICTURES

Three Phase Isolation Transformer with a capacity of 75kVA, transforming 347 Volts to 240Y/139 Volts

**OFFICIAL QUOTE** 