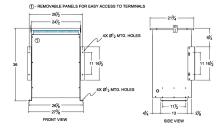

## SCHEMATIC/DIAGRAM AND DIMENSION PICTURES

Three Phase Isolation Transformer with a capacity of 75kVA, transforming 347 Volts to 220Y/127 Volts

**OFFICIAL QUOTE** 