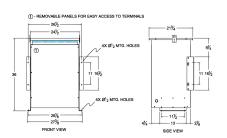

#### **SCHEMATIC/DIAGRAM AND DIMENSION PICTURES**

Three Phase Isolation Transformer with a capacity of 75kVA, transforming 347 Volts to 208Y/120 Volts