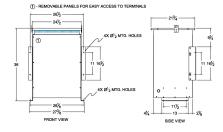

#### SCHEMATIC/DIAGRAM AND DIMENSION PICTURES

Three Phase Isolation Transformer with a capacity of 75kVA, transforming 277 Volts to 575Y/332 Volts

**OFFICIAL QUOTE** 