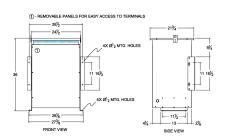

#### SCHEMATIC/DIAGRAM AND DIMENSION PICTURES

Three Phase Isolation Transformer with a capacity of 75kVA, transforming 277 Volts to 575Y/332 Volts