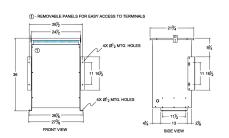

#### **SCHEMATIC/DIAGRAM AND DIMENSION PICTURES**

Three Phase Isolation Transformer with a capacity of 75kVA, transforming 277 Volts to 416Y/240 Volts