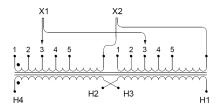

#### **SCHEMATIC/DIAGRAM AND DIMENSION PICTURES**

Single Phase Isolation Transformer with a capacity of 75kVA, transforming 277 Volts to 416 Volts